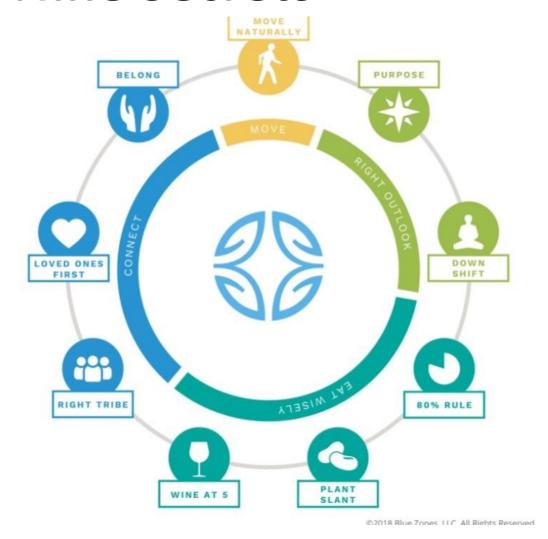

#### **Blue Zone: Nine Secrets**

## #1 Move Naturally

## #2 Purpose

## #3 Down Shift

## #4 80% Rule "Hara Hachi Bu" +Timing

## #5 Plant Slant and Serving Size

#### #6 Wine @ 5

## #7 Belong: Faith, Fellowship, & Belonging

### #8 Loved Ones First

# #9 Right Tribe: "Moais"