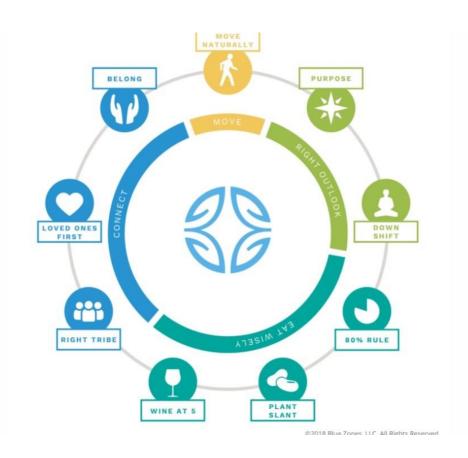

#### **Blue Zone: Nine Secrets**

## #1 Move Naturally

## #2 Purpose

## #3 Down Shift

## #4 80% Rule "Hara Hachi Bu" +Timing

## #5 Plant Slant and Serving Size

#### #6 Wine @ 5

## #7 Belong: Faith, Fellowship, & Belonging

### #8 Loved Ones First

# #9 Right Tribe: "Moais"